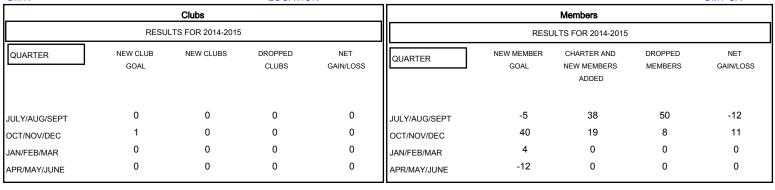

| DROPPED CLUBS: 0          |    | 26 CLUBS OF 71 ADDED 1 OR MORE<br>NEW MEMBERS | GENDER DISTRIBUTION  MALE 953 (64.35%) |              |
|---------------------------|----|-----------------------------------------------|----------------------------------------|--------------|
|                           |    |                                               | FEMALE                                 | 528 (35.65%) |
| DROPPED MEMBERS           |    |                                               |                                        |              |
| DECEASED                  | 3  | CHCK HEDE FOR HEALTH                          |                                        |              |
| CLUB CANCELLED 0 OTHER 55 |    | CLICK HERE FOR HEALTH  ASSESSMENT DATA        | FAMILY UNIT MEMBERS                    |              |
|                           |    |                                               | HEAD OF HOUSEHOLD                      |              |
| TOTAL                     | 58 |                                               | NON-HEAD OF HOUSEHOL                   | LD           |