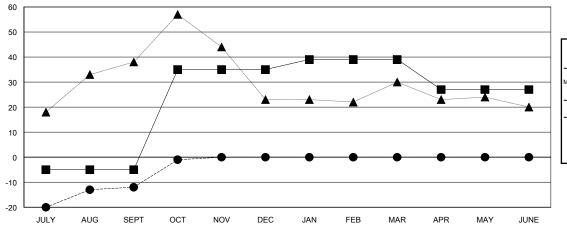

## GOALS AND ACTUAL NEW CLUBS CUMULATIVE

| -=-  | CURRENT YEAR GOALS FOR NEW |
|------|----------------------------|
| МЕМВ | ERS                        |

- CURRENT YEAR ACTUAL MEMBERS

- LAST YEAR ACTUAL MEMBERS